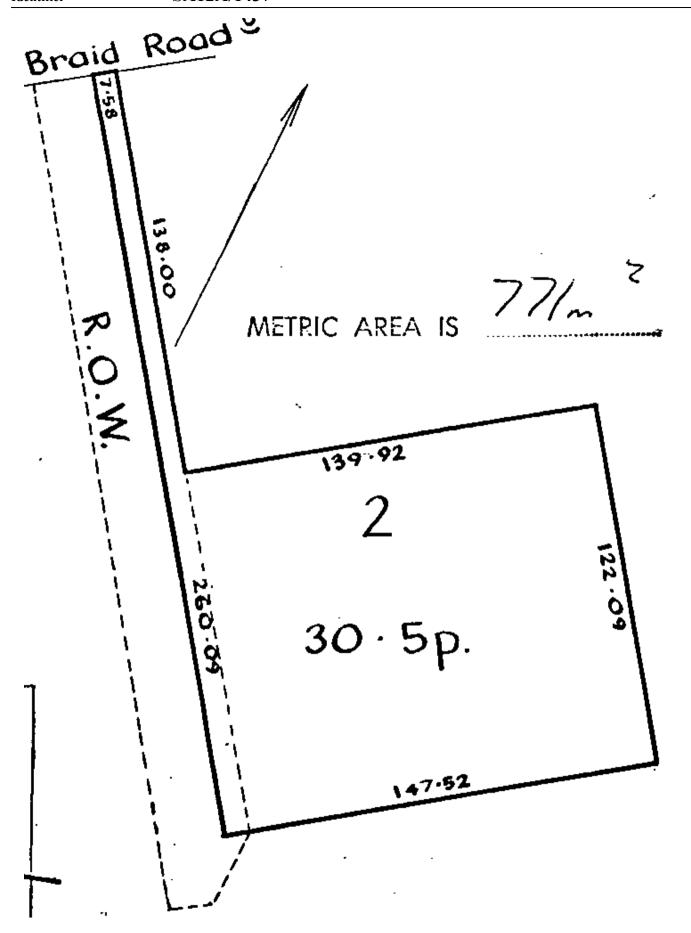

**Area** 771 square metres more or less

Legal Description Lot 2 Deposited Plan South Auckland

13979

**Registered Owners** 

Nola Mary Carter as to a 5/9 share

Stella-Maris Carter as to a 4/9 share as Executor

## **Interests**

Appurtenant hereto is a right of way and a right to drain sewage specified in Easement Certificate S493884 Subject to a right of way and a right to drain sewage over part coloured blue on DPS 13979 specified in Easement Certificate S493884